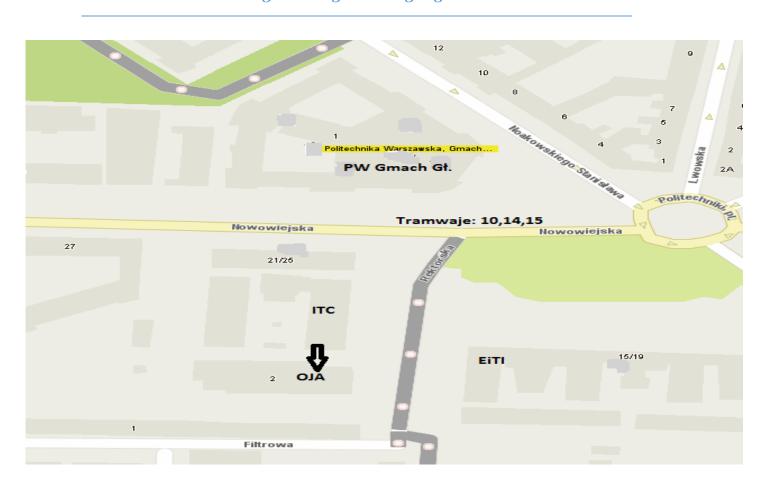

**Application dates: 5.09.2016 – 10.10.2016** 

Contact: oja@sjo.pw.edu.pl phone number: 22 234 55 71

How to get to English Language Centre